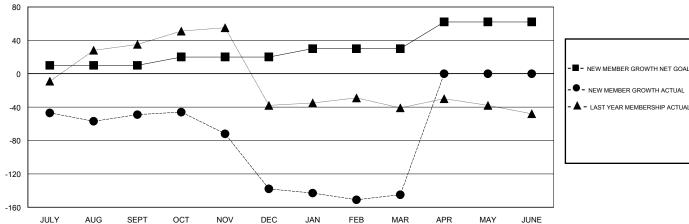

## GOALS AND ACTUAL MEMBERS CUMULATIVE

MEMBERSHIP DATA

| -■- NEW MEMBER GROWTH NET GOAL    |  |
|-----------------------------------|--|
| - ● - NEW MEMBER GROWTH ACTUAL    |  |
| - ▲ - LAST YEAR MEMBERSHIP ACTUAL |  |
|                                   |  |
|                                   |  |
|                                   |  |